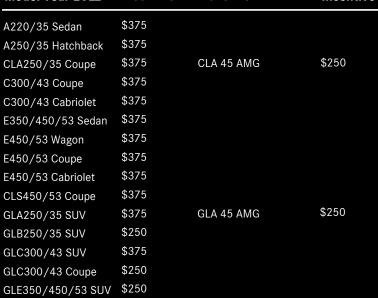

| Model Year 2023   | Incentive | Model Year 2023 | Incentive |
|-------------------|-----------|-----------------|-----------|
| CLA250 Coupe      | \$375     |                 |           |
| C300/43 Coupe     | \$375     |                 |           |
| C300/43 Cabriolet | \$375     |                 |           |
| E350/450/53 Sedan | \$375     |                 |           |
| E450/53 Wagon     | \$375     |                 |           |
| E450/53 Coupe     | \$375     |                 |           |
| E450/53 Cabriolet | \$375     |                 |           |
| CLS450/53 Coupe   | \$375     |                 |           |
| GLA250/35 SUV     | \$375     |                 |           |
| GLB250/35 SUV     | \$250     |                 |           |
| GLC300/43 Coupe   | \$250     |                 |           |
| GLE350/450/53 SUV | \$250     |                 |           |
|                   |           |                 |           |
| Model Year 2022   | Incentive | Model Year 2022 | Incentive |
| A220/35 Sedan     | \$375     |                 |           |
| A250/35 Hatchback | \$375     |                 |           |
| CLA250/35 Coupe   | \$375     | CLA 45 AMG      | \$250     |
| C300/43 Coupe     | \$375     |                 |           |
| C300/43 Cabriolet | \$375     |                 |           |
| E350/450/53 Sedan | \$375     |                 |           |
| E450/53 Wagon     | \$375     |                 |           |